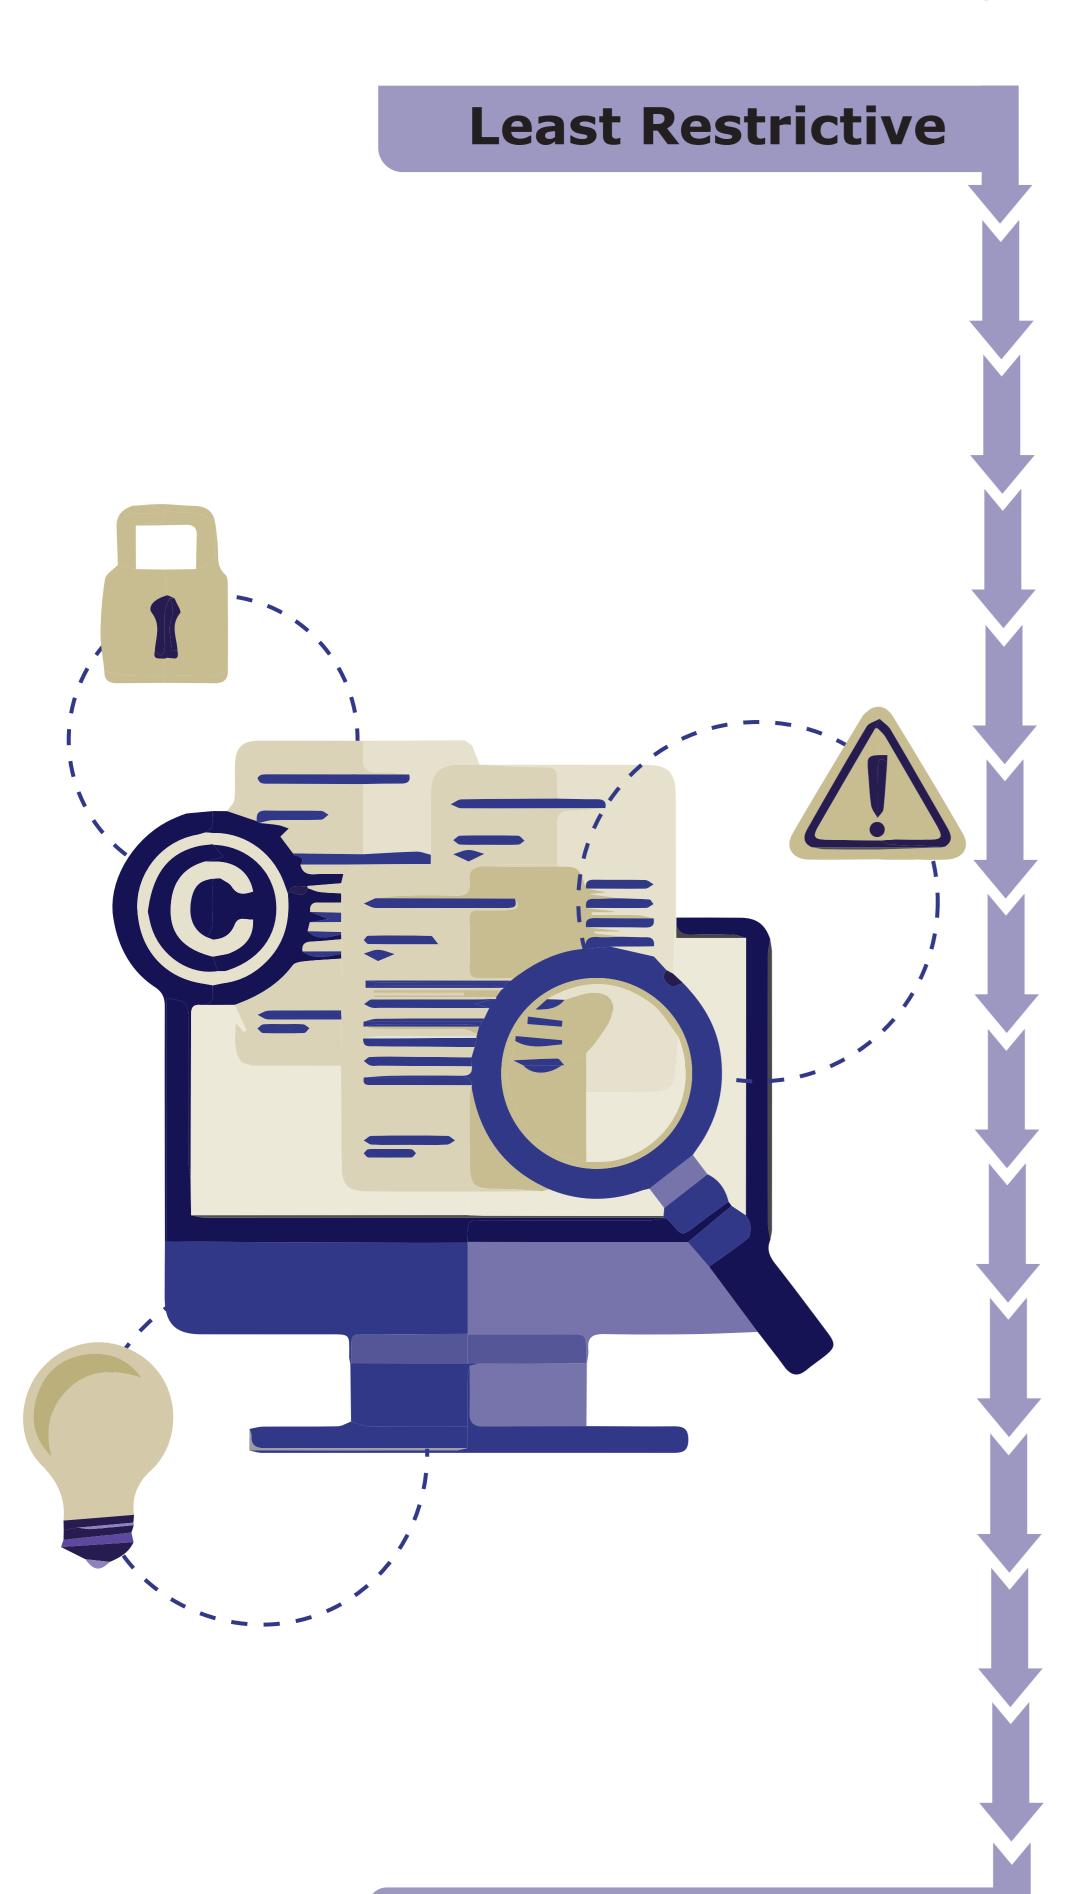

## **OER and Licences**

https://creativecommons.org/licenses/







Lets others distribute, remix, adapt, and build upon your work, even commercially, as long as they credit you for the original creation.



Attribution-ShareAlike CC BY-SA

Lets others remix, adapt, and build upon your work even for commercial purposes, as long as they credit you and license their new creations under the identical terms.



Attribution-No Derivs CC BY-ND

Lets others reuse the work for any purpose, including commercially. It cannot be shared with others in adapted form, and credit must be given to you.



CC BY-NC

Lets others remix, adapt, and build upon your work non-commercially, and although their new works must also acknowledge you and be non-commercial, they don't have to license their derivative works on the same terms.



Attribution- NonCommercial - ShareAli